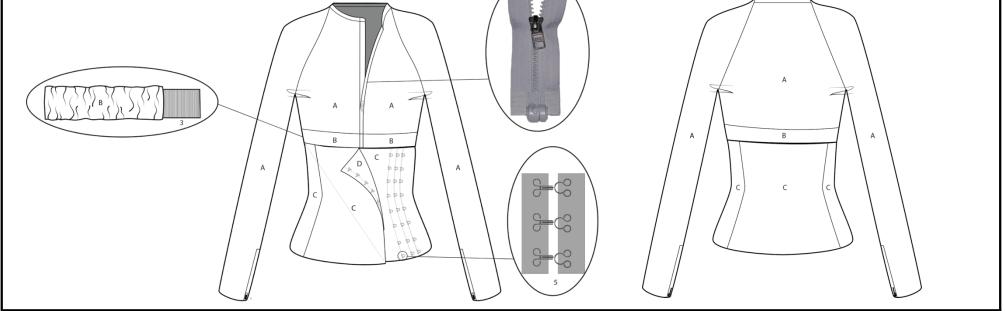

#### Decompressed Compression Top

| Kristen Morris    | essed Compressi                | on Top        |                     |                |                    |                     |              | Colorways<br>Date Create<br>3-Apr-1 |
|-------------------|--------------------------------|---------------|---------------------|----------------|--------------------|---------------------|--------------|-------------------------------------|
| Style #:          | 2110                           | Color Layout  | A                   | В              | С                  | D                   | E            | 5-Api-i                             |
| Style Name:       | Compressed                     | Colorway Name | Upper Bodice Front, |                | Lower Bodice Front | Lower Bodice Lining | Topstitching | Sleeve Zipper Tape                  |
| Description:      | Women's Fitted Compression Top |               | Upper Bodice Back,  | Waistband      | Lower Bodice Back  | Lower Doulde Linnig | ropolitoring |                                     |
| Category:         | Women's                        |               | Sleeves             | i i diotizaria |                    |                     |              |                                     |
| Size Range:       | XS-XL                          | Olive         | Olive               | Black          | Gray               | Olive               | DTM          | Black                               |
| eason:            | Autumn/Winter                  | Tan           | Tan                 | Tan            | Tan                | Tan                 | DTM          | Tan                                 |
| ear:              | 2018                           | Steel         | Steel               | Chartreuse     | Black              | Steel               | DTM          | Chartreuse                          |
| endor:            | TBD                            |               |                     |                |                    |                     |              |                                     |
| ountry of Origin: | Bangladesh                     |               |                     |                |                    |                     |              |                                     |
|                   |                                |               |                     |                |                    |                     |              |                                     |

## **Decompressed Compression**

Kristen Morris

|                    |                            |        |                                                                                        | 24-Jan-1              |
|--------------------|----------------------------|--------|----------------------------------------------------------------------------------------|-----------------------|
| Style #:           | 2110                       | Fabric | Fabric Details                                                                         | Use/location          |
|                    |                            | Code   |                                                                                        |                       |
| Style Name:        | Compressed                 | Α      | Gray PurThread, 76% Cotton, 14% Spandex, 10% PurThread, 62", 205 GSM                   | Upper Bodice, Sleeves |
| Description:       | Women's Fitted Compression | В      | Lime Cotton Knit Pique, 100% Cotton, 72", 211 GSM, PurThread Finish                    | Waistband             |
| Category:          | Women's                    | С      | Black Stretch Cotton Sateen, Lycra/Cotton Blend, 50", 222 GSM, PurThread Finish        | Bottom Bodice         |
| Size Range:        | XS-XL                      | D      | Gray PurThread, 76% Cotton, 14% Spandex, 10% PurThread, 62", 205 GSM, PurThread Finish | Bottom Bodice Lining  |
| Season:            | Autumn/Winter              | Trims  | Trim Details                                                                           | Location              |
| Year:              | 2018                       | 1      | DSN Magnetic Zipper, Adult, Black, 25", Gunmetal Gray Pull                             | Neck Opening to waist |
| Vendor:            | TBD                        | 2      | Chartreuse Nylon Coil Separating Zipper,                                               | Wrist opening         |
| Country of Origin: | Bangladesh                 | 3      | White Plain Elastic Trimming, 2.5"                                                     | Waistband             |
|                    |                            | 4      | Bemis Seam Tape, Clear, 31 g/m, Silicone Coated Paper, 1524 mm Wide                    | All Seams             |
|                    |                            | 5      | Black Hook and Eye Tape, Cotton, 1" Wide                                               | Bottom Bodice Closure |
|                    |                            |        |                                                                                        |                       |

| Decom                  | pressed                                              |                                                                                          |                     |           | В      | ill of Ma | aterial  |
|------------------------|------------------------------------------------------|------------------------------------------------------------------------------------------|---------------------|-----------|--------|-----------|----------|
| Style #:               | 2110                                                 |                                                                                          |                     |           |        |           |          |
| Style Name:            | Compressed                                           |                                                                                          | $\left( \right)$    |           |        |           |          |
| Description:           | Women's Fitted Compression Top                       |                                                                                          |                     |           |        |           |          |
| Category:              | Women's                                              |                                                                                          |                     |           |        |           |          |
| Size Range:            | XS-XL                                                |                                                                                          |                     | \         |        |           |          |
| Season:                | Autumn/Winter                                        |                                                                                          |                     |           |        |           |          |
| Year:                  | 2018                                                 |                                                                                          |                     |           |        |           |          |
| Vendor:                | TBD                                                  |                                                                                          |                     |           |        |           |          |
| Country of<br>Origin:  | Bangladesh                                           |                                                                                          |                     | U         |        |           |          |
| FABRICS (ROL           | L GOODS)                                             |                                                                                          |                     | WIDTH/    | MARKER | %ALLOW,   | USAGE    |
| FABRIC CODE            | DESCRIPTION                                          | USE/LOCATION                                                                             | VENDOR              | SIZE      | USAGE  | SZ & WST  | YARDS    |
| А                      | Gray PurThread Cotton Fabric                         | Upper Bodice, Neckband, Sleeves                                                          | Cotton Inc.         | 62"       | 1.000  | 8%        | 1.500    |
| В                      | Lime Cotton Knit Pique                               | Waistband                                                                                | TBD                 | 72"       | 0.500  | 8%        | 0.500    |
| С                      | Black Stretch Cotton Sateen                          | Bottom Half of Bodice                                                                    | TBD                 | 50"       | 0.100  | 8%        | 1.000    |
| D                      | Gray PurThread Cotton Fabric                         | Bottom Bodice Lining                                                                     | Cotton Inc.         | 62"       | 0.10   | 8%        | 0.250    |
|                        |                                                      |                                                                                          |                     |           |        |           | Í        |
| TRIM CODE              | DESCRIPTION                                          | USE/LOCATION                                                                             | VENDOR              | SIZE      | QTY    | %ALLOW    | QTY      |
| 1                      | DSN Magnetic Zipper                                  | CF Neckband to CF waist, Gunmetal                                                        | DSN Designs         | 25 Inches | 2.00   | 5.00%     | 2.10     |
| 2                      | Chartreuse Nylon Coil Separating Zipper              | Wrist Sleeve Opening                                                                     | YKK                 | 14 inches | 3.00   | 5.00%     | 3.15     |
| 3                      | White Elastic Trimming (2.5")                        | Under the Bust on Bodice                                                                 | PCC                 | 1 Yard    | 1.00   | 5.00%     | 1.05     |
| 5                      | Black Hook and Eye Tape, Cotton, 1" Wide             | Bottom Bodice Closure                                                                    | PCC                 | 1 yard    | 1.00   | 5.00%     | 1.05     |
| 4                      | Bemis Seam Tape Clear, 31 g/m, Silicone Coated Paper | Use for all seams and hems (1524 mm wide)                                                | Bemis               |           | 1.00   | 5.00%     | 1.05     |
|                        |                                                      |                                                                                          |                     |           | 1.00   | 5.00%     | 1.05     |
|                        |                                                      |                                                                                          |                     |           | 1.00   | 5.00%     | 1.05     |
| HANGTAG/<br>LABEL CODE | DESCRIPTION                                          | USE/LOCATION                                                                             | VENDOR              | SIZE      | QTY    | %ALLOW    | QTY      |
| 1                      | Care Label                                           | Heat Pressed below Size Label and brand label below CB collar seam                       | HWJ Jong Label MFG. | 2" X 1"   | 1.00   | 5.00%     | 1.05     |
| 2                      | Size Label                                           | Heat pressed below brand label, above care label, below CB collar seam                   | HWJ Jong Label MFG. | 2" X 1"   | 1.00   | 5.00%     | 1.05     |
| 3                      | Brand Label (inside)                                 | CB neck on quilted lining 1.5" down from CB collar seam (as measured from center of tag) | HwJ Jong Label MFG. | 2" X 2"   | 1.00   | 5.00%     | 1.05     |
| 4                      | Brand Logo (outside)                                 | Outside wearer's left .5" up from finished bottom edge 1" from side seam                 | HWJ Jong Label MFG. | 2" X 2"   | 1.00   | 5.00%     | 1.05     |
| 5                      | Hangtag                                              | On the wearers left side, inside neck seam, using 3" hang tag fastener                   | CLP                 | 2" X 4"   | 1.00   | 5.00%     | 1.05     |
|                        | Packaging                                            | (carton/tissue paper)                                                                    | CLP                 |           | 1.00   | 5.00%     | 1.05     |
|                        | Polybag                                              | IndividuaPolybaggeded                                                                    | CLP                 | 11" X 14" | 1.00   | 5%%       | 1.05     |
|                        |                                                      |                                                                                          |                     |           |        |           |          |
| Revision Date          |                                                      |                                                                                          | 1                   |           |        | 1         | <u>.</u> |
|                        |                                                      |                                                                                          |                     |           |        |           |          |
|                        |                                                      |                                                                                          |                     |           |        |           |          |