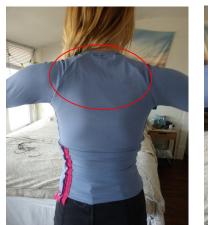

| Decompres          | sed Compression Top                                            |               | 2nd Proto Comments |  |  |  |  |  |
|--------------------|----------------------------------------------------------------|---------------|--------------------|--|--|--|--|--|
| Style #:           | 2110                                                           | Last Updated: | 3-May-18           |  |  |  |  |  |
| Style Name:        | Compressed                                                     | Date Created: | 3-Apr-18           |  |  |  |  |  |
| Description:       | Women's Fitted Compression Top                                 |               |                    |  |  |  |  |  |
| Category:          | Women's                                                        |               |                    |  |  |  |  |  |
| Size Range:        | XS-XL                                                          |               |                    |  |  |  |  |  |
| Season:            | Autumn/Winter                                                  |               |                    |  |  |  |  |  |
| Year:              | 2018                                                           |               |                    |  |  |  |  |  |
| Vendor:            | TBD                                                            |               |                    |  |  |  |  |  |
| Country of Origin: | Bangladesh                                                     |               |                    |  |  |  |  |  |
| Garment Details    | Should be a separating magnetic Zipper                         |               |                    |  |  |  |  |  |
| 2                  | Add neckband                                                   |               |                    |  |  |  |  |  |
| 3                  | add elastic in the waistband casing                            |               |                    |  |  |  |  |  |
| 4                  | excess of fabric, and bunching at the side seam                |               |                    |  |  |  |  |  |
| 5                  |                                                                |               |                    |  |  |  |  |  |
| 6                  |                                                                |               |                    |  |  |  |  |  |
| Fit                |                                                                |               |                    |  |  |  |  |  |
| 1                  | Remove more ease in the arm hole                               |               |                    |  |  |  |  |  |
| 2                  | remove ease at the shoulder                                    |               |                    |  |  |  |  |  |
| 3                  | the waistband needs to move up under the bust- reduce bunching |               |                    |  |  |  |  |  |
| 4                  |                                                                |               |                    |  |  |  |  |  |
| 5                  |                                                                |               |                    |  |  |  |  |  |
| 6                  |                                                                |               |                    |  |  |  |  |  |
| How to Proceed     |                                                                |               |                    |  |  |  |  |  |
| 1                  | Confirm your understanding on the above changes                |               |                    |  |  |  |  |  |