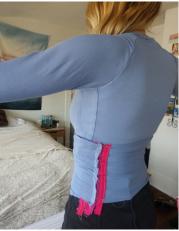

| Decompress         | sed Compression Top                                             |               | 1st Proto Comments |  |  |  |  |  |
|--------------------|-----------------------------------------------------------------|---------------|--------------------|--|--|--|--|--|
| Style #:           | 2110                                                            | Last Updated: | 3-May-18           |  |  |  |  |  |
| Style Name:        | Compressed                                                      | Date Created: | 3-Apr-18           |  |  |  |  |  |
| Description:       | Women's Fitted Compression Top                                  |               |                    |  |  |  |  |  |
| Category:          | Women's                                                         |               |                    |  |  |  |  |  |
| Size Range:        | XS-XL                                                           |               |                    |  |  |  |  |  |
| Season:            | Autumn/Winter                                                   |               |                    |  |  |  |  |  |
| Year:              | 2018                                                            |               |                    |  |  |  |  |  |
| Vendor:            | ТВО                                                             |               |                    |  |  |  |  |  |
| Country of Origin: | Bangladesh                                                      |               |                    |  |  |  |  |  |
| Garment Details    |                                                                 |               |                    |  |  |  |  |  |
| 1                  | Bottom needs to be hemmed                                       |               |                    |  |  |  |  |  |
| 2                  | Sleeve opening needs to be hemmed                               |               |                    |  |  |  |  |  |
| 3                  | Elastic Band Needs to be Added under the bust                   |               |                    |  |  |  |  |  |
| 4                  | Should have a visible magnetic zipper that opens at both ends   |               |                    |  |  |  |  |  |
| 5                  | Zippers need to be added at wrist opening                       |               |                    |  |  |  |  |  |
| 6                  |                                                                 |               |                    |  |  |  |  |  |
| Fit                |                                                                 |               |                    |  |  |  |  |  |
| 1                  | Too much ease in the sleeves and armhole/armpits, and shoulders |               |                    |  |  |  |  |  |
| 2                  | needs to be more compressed under the bust                      |               |                    |  |  |  |  |  |
| 3                  | needs more compression throughout the entire garment            |               |                    |  |  |  |  |  |
| 4                  |                                                                 |               |                    |  |  |  |  |  |
| 5                  |                                                                 |               |                    |  |  |  |  |  |
| 6                  |                                                                 |               |                    |  |  |  |  |  |
| How to Proceed     |                                                                 |               |                    |  |  |  |  |  |
| 1                  | remove ease from armhole, sleevesm and shoulders                |               |                    |  |  |  |  |  |
| 2                  | add elastic waistband under the bust                            |               |                    |  |  |  |  |  |
| 3                  | Hem bottom of garment                                           |               |                    |  |  |  |  |  |

| 3 | Hem bottom of garment                                   |
|---|---------------------------------------------------------|
| 4 | replace invisible zipper with a visible magnetic zipper |
| 5 | add zipper to sleeve openings                           |
|   |                                                         |