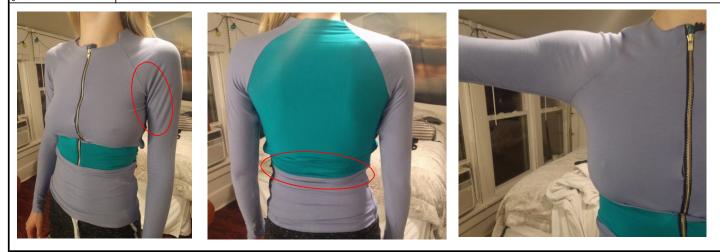

| Decompres          | sed Compression Top                                            |               | 2nd Proto Comments |  |  |  |  |  |
|--------------------|----------------------------------------------------------------|---------------|--------------------|--|--|--|--|--|
| Style #:           | 2110                                                           | Last Updated: | 3-May-18           |  |  |  |  |  |
| Style Name:        | Compressed                                                     | Date Created: | 3-Apr-18           |  |  |  |  |  |
| Description:       | Women's Fitted Compression Top                                 |               |                    |  |  |  |  |  |
| Category:          | Women's                                                        |               |                    |  |  |  |  |  |
| Size Range:        | XS-XL                                                          |               |                    |  |  |  |  |  |
| Season:            | Autumn/Winter                                                  |               |                    |  |  |  |  |  |
| Year:              | 2018                                                           |               |                    |  |  |  |  |  |
| Vendor:            | TBD                                                            |               |                    |  |  |  |  |  |
| Country of Origin: | Bangladesh                                                     |               |                    |  |  |  |  |  |
| Garment Details    | Should be a separating magnetic Zipper                         |               |                    |  |  |  |  |  |
| 2                  | Add neckband                                                   |               |                    |  |  |  |  |  |
| 3                  | add elastic in the waistband casing                            |               |                    |  |  |  |  |  |
| 4                  | excess of fabric, and bunching at the side seam                |               |                    |  |  |  |  |  |
| 5                  |                                                                |               |                    |  |  |  |  |  |
| 6                  |                                                                |               |                    |  |  |  |  |  |
| Fit                |                                                                |               |                    |  |  |  |  |  |
| 1                  | Remove more ease in the arm hole                               |               |                    |  |  |  |  |  |
| 2                  | remove ease at the shoulder                                    |               |                    |  |  |  |  |  |
| 3                  | the waistband needs to move up under the bust- reduce bunching |               |                    |  |  |  |  |  |
| 4                  |                                                                |               |                    |  |  |  |  |  |
| 5                  |                                                                |               |                    |  |  |  |  |  |
| 6                  |                                                                |               |                    |  |  |  |  |  |
| How to Proceed     |                                                                |               |                    |  |  |  |  |  |
| 1                  | Confirm your understanding on the above changes                |               |                    |  |  |  |  |  |

| 1 | Confirm your understanding on the above changes                                 |
|---|---------------------------------------------------------------------------------|
| 2 | Send another sample with the changes                                            |
| 3 | Change the order of operations for connecting the bottom panel to the waistband |
| 4 |                                                                                 |
| 5 |                                                                                 |
| 6 |                                                                                 |