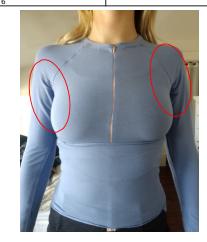

| Decompress         | sed Compression Top                                             |               | 1st Proto Comments |  |  |  |  |  |
|--------------------|-----------------------------------------------------------------|---------------|--------------------|--|--|--|--|--|
| Style #:           | 2110                                                            | Last Updated: | 3-May-18           |  |  |  |  |  |
| Style Name:        | Compressed                                                      | Date Created: | 3-Apr-18           |  |  |  |  |  |
| Description:       | Women's Fitted Compression Top                                  |               |                    |  |  |  |  |  |
| Category:          | Women's                                                         |               |                    |  |  |  |  |  |
| Size Range:        | XS-XL                                                           |               |                    |  |  |  |  |  |
| Season:            | Autumn/Winter                                                   |               |                    |  |  |  |  |  |
| Year:              | 2018                                                            |               |                    |  |  |  |  |  |
| Vendor:            | ТВО                                                             |               |                    |  |  |  |  |  |
| Country of Origin: | Bangladesh                                                      |               |                    |  |  |  |  |  |
| Garment Details    |                                                                 |               |                    |  |  |  |  |  |
| 1                  | Bottom needs to be hemmed                                       |               |                    |  |  |  |  |  |
| 2                  | Sleeve opening needs to be hemmed                               |               |                    |  |  |  |  |  |
| 3                  | Elastic Band Needs to be Added under the bust                   |               |                    |  |  |  |  |  |
| 4                  | Should have a visible magnetic zipper that opens at both ends   |               |                    |  |  |  |  |  |
| 5                  | Zippers need to be added at wrist opening                       |               |                    |  |  |  |  |  |
| 6                  |                                                                 |               |                    |  |  |  |  |  |
| Fit                |                                                                 |               |                    |  |  |  |  |  |
| 1                  | Too much ease in the sleeves and armhole/armpits, and shoulders |               |                    |  |  |  |  |  |
| 2                  | needs to be more compressed under the bust                      |               |                    |  |  |  |  |  |
| 3                  | needs more compression throughout the entire garment            |               |                    |  |  |  |  |  |
| 4                  |                                                                 |               |                    |  |  |  |  |  |
| 5                  |                                                                 |               |                    |  |  |  |  |  |
| 6                  |                                                                 |               |                    |  |  |  |  |  |
| How to Proceed     |                                                                 |               |                    |  |  |  |  |  |
| 1                  | remove ease from armhole, sleevesm and shoulders                |               |                    |  |  |  |  |  |
| 2                  | add elastic waistband under the bust                            |               |                    |  |  |  |  |  |
| 3                  | Hem bottom of garment                                           |               |                    |  |  |  |  |  |